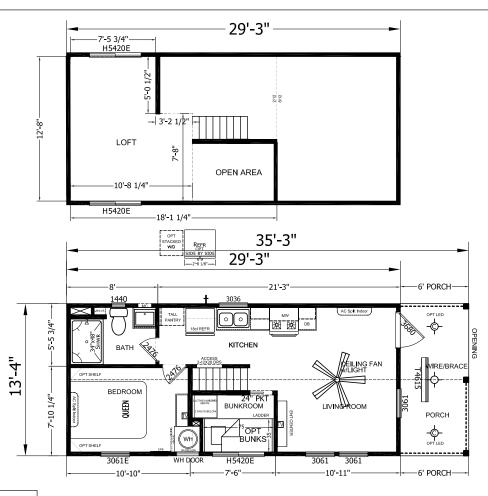

## Kaley

**Athens Park Series** 

398 SQ. FT. (Approximate) 2 Bedroom, 1 Bath

Last Updated: 6-5-23