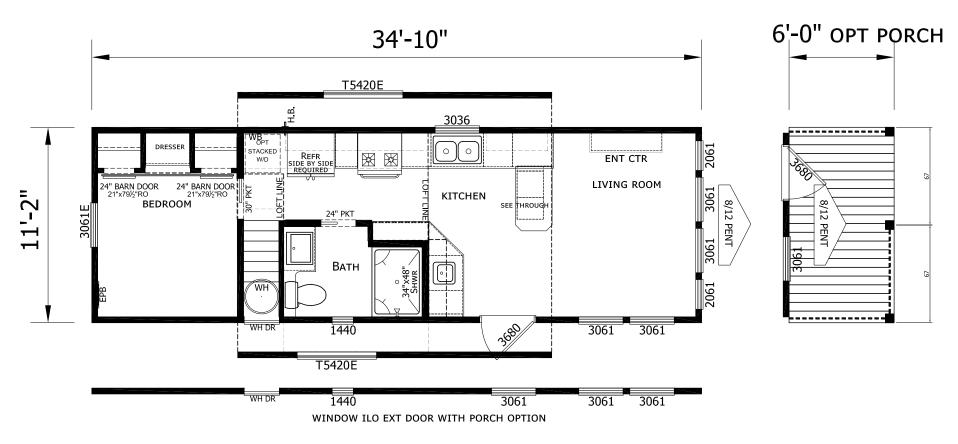

## Hayden

**Athens Park Series** 

399 SQ. FT. (Approximate) 1 Bedroom, 1 Bath

Last Updated: 6-5-23

LINO THROUGHOUT