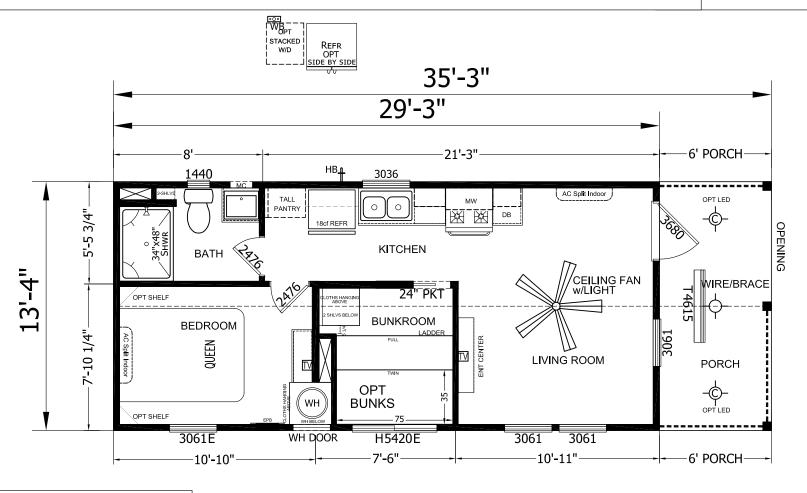

## **Gradie**

**Athens Park Series** 

398 SQ. FT. (Approximate) 2 Bedroom, 1 Bath

Last Updated: 6-5-23