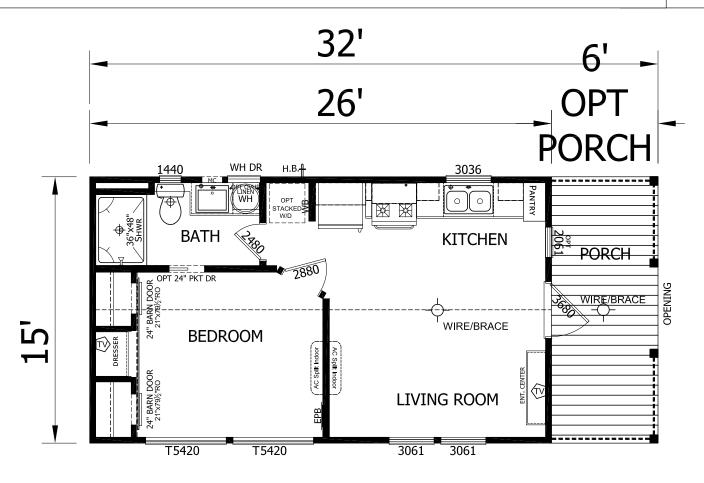

## Colmor

Athens Park Series

399 SQ. FT. (Approximate) 1 Bedroom, 1 Bath

Last Updated: 6-5-23