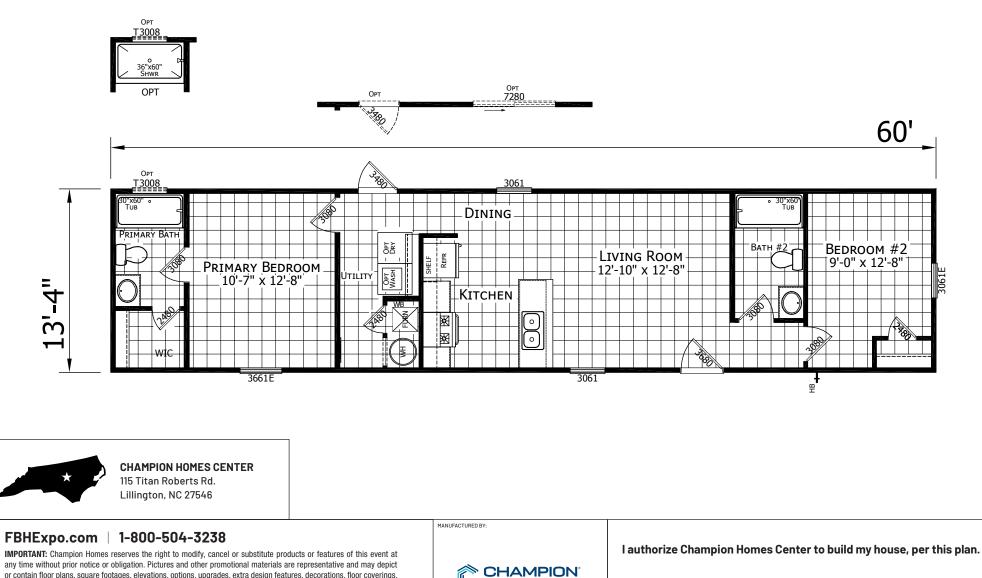

## Winterville

Lake Manor Series - Single Sections 880 SQ. FT. (Approximate) 2 Bedroom, 2 Bath

Last Updated: 4-15-25

HOMES

Χ\_

any time without prior notice or obligation. Pictures and other promotional materials are representative and may depict or contain floor plans, square footages, elevations, options, upgrades, extra design features, decorations, floor coverings, specialty light fixtures, custom paint and wall coverings, window treatments, landscaping, sound and alarm systems, furnishings, appliances, and other designer/decorator features and amenities that are not included as part of the home and/or may not be available at all locations. Home, pricing and community information is subject to change, and homes to prior sale, at any time without notice or obligation. ©2020 Alta Cima Corp. All rights reserved.