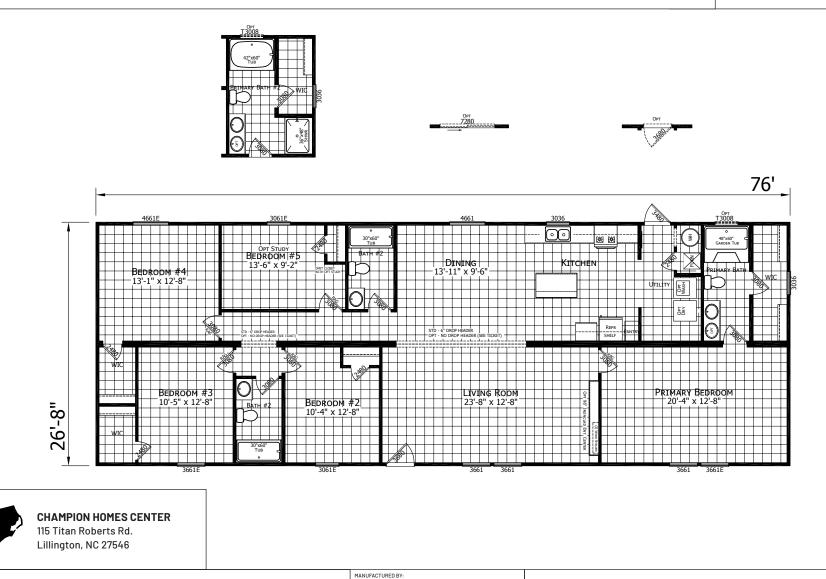

## Winfall

Lake Manor Series - Multi-Sections 2033 SQ. FT. (Approximate) 5 Bedroom, 2 Bath

Last Updated:4-14-25

**CHAMPION** 

HOMES