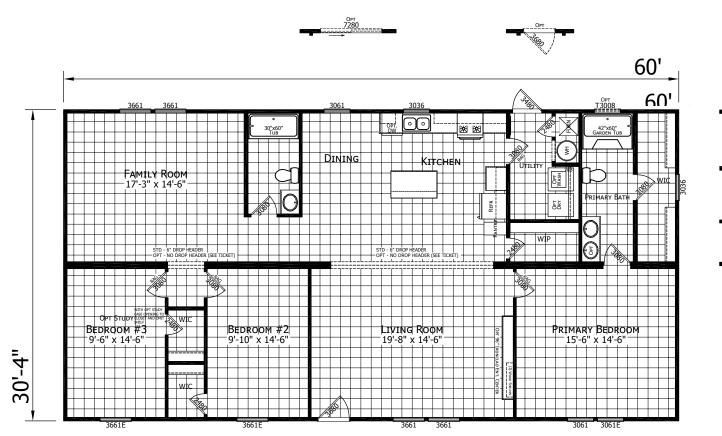

## Willeyton

Lake Manor Series - Multi-Sections 1,820 SQ. FT. (Approximate) 3 Bedroom, 2 Bath

Last Updated: 3-27-25

MANUFACTURED BY

HOMES

CHAMPION HOMES CENTER 115 Titan Roberts Rd. Lillington, NC 27546

FBHExpo.com | 1-800-504-3238