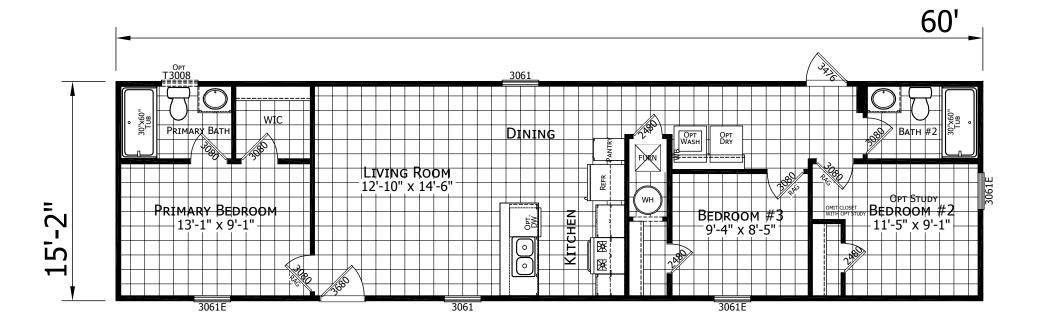

## Weldon

Lake Manor Series - Single Sections
910 SQ. FT. (Approximate) 3 Bedroom, 2 Bath

Last Updated: 4-15-25