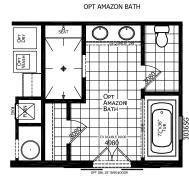

## **Tyrrell** Dutch Elite Housing Series **2,062 SQ. FT.** (Approximate) 3 Bedroom, 2 Bath

Last Updated: 10-10-22

FACTORY EXPO HOME CENTERS 115 Titan Roberts Rd. Lillington, NC 27546