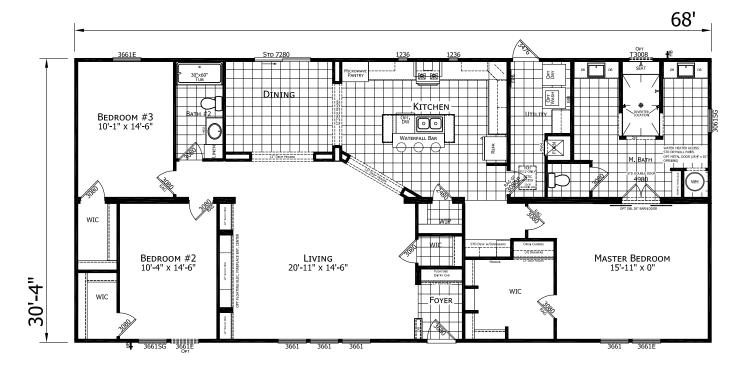

## **Tyrrell** Dutch Elite Housing Series **2,062 SQ. FT.** (Approximate) 3 Bedroom, 2 Bath

Last Updated: 10-10-22

FACTORY EXPO HOME CENTERS 115 Titan Roberts Rd. Lillington, NC 27546