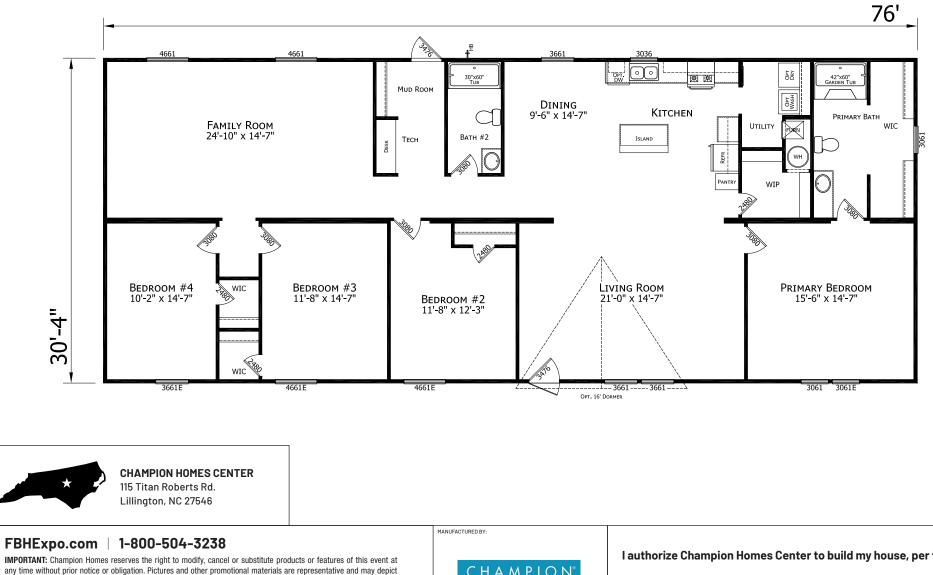

## Tyner

## Prime Series 2,305 SQ. FT. (Approximate) 4 Bedroom, 2 Bath

Last Updated: 11-9-22

any time without prior notice or obligation. Pictures and other promotional materials are representative and may depict or contain floor plans, square footages, elevations, options, upgrades, extra design features, decorations, floor coverings, specialty light fixtures, custom paint and wall coverings, window treatments, landscaping, sound and alarm systems, furnishings, appliances, and other designer/decorator features and amenities that are not included as part of the home and/or may not be available at all locations. Home, pricing and community information is subject to change, and homes to prior sale, at any time without notice or obligation. ©2020 Alta Cima Corp. All rights reserved.