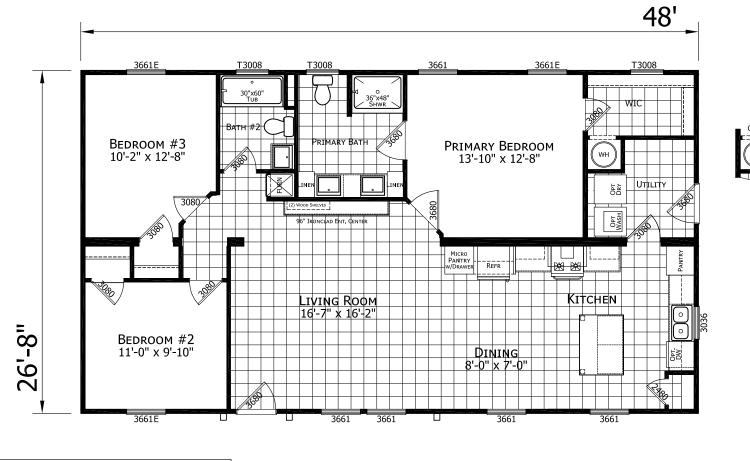

## Turlington

**Ironclad Series** 

1,280 SQ. FT. (Approximate) 3 Bedroom, 2 Bath

OPT. UTILITY SICK W/ BASE

CHAMPION HOMES CENTER 115 Titan Roberts Rd. Lillington, NC 27546