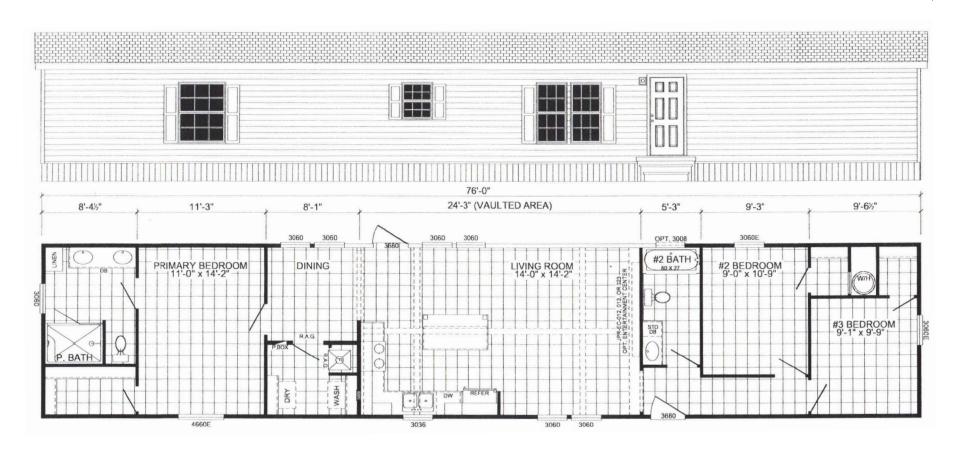

## **Tadmore**

**Brave Series** 

1,127 SQ. FT. (Approximate) 3 Bedroom, 2 Bath

Last Updated: 3-6-23