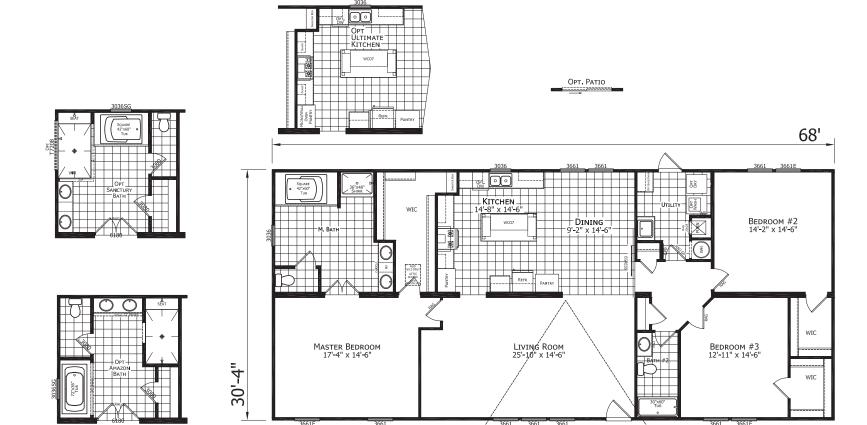

## **Stratfield**

**Dutch Elite Housing Series** 

2,062 SQ. FT. (Approximate) 3 Bedroom, 2 Bath

Last Updated: 12-19-22