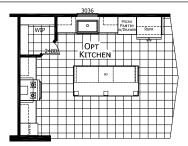

## **Skelly**

Ironclad Series

1,941 SQ. FT. (Approximate) 4 Bedroom, 2 Bath

Last Updated: 1-26-23