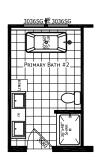

## **Skelly**

Ironclad Series

1,941 SQ. FT. (Approximate) 4 Bedroom, 2 Bath

Last Updated: 1-26-23