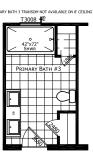

## **Skelly**

Ironclad Series

1,941 SQ. FT. (Approximate) 4 Bedroom, 2 Bath

Last Updated: 1-26-23