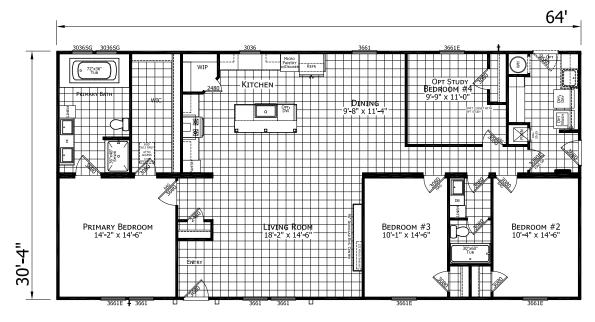

## **Skelly**

Ironclad Series

1,941 SQ. FT. (Approximate) 4 Bedroom, 2 Bath

Last Updated: 1-26-23