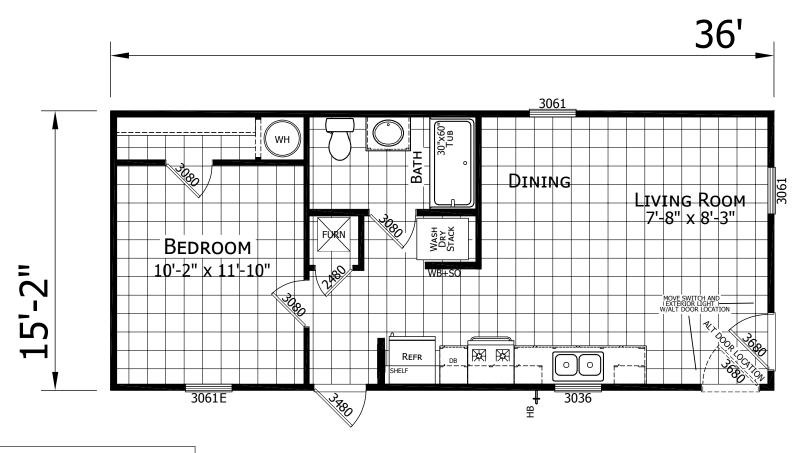

## **Sheldon**

Lake Manor Series - Single Sections

546 SQ. FT. (Approximate) 1 Bedroom, 1 Bath

Last Updated: 5-7-25