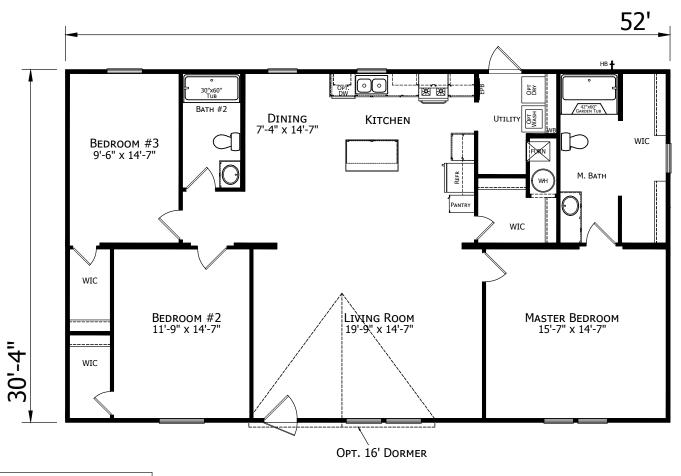

## **Shawboro**

**Prime Series** 

1,577 SQ. FT. (Approximate) 3 Bedroom, 2 Bath

Last Updated: 11-9-22