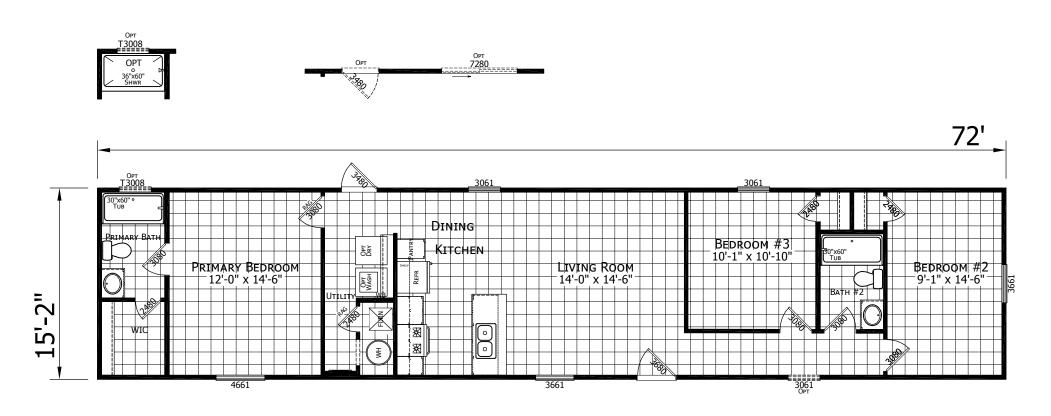

## Seymour

Lake Manor Series - Single Sections

1092 SQ. FT. (Approximate) 3 Bedroom, 2 Bath

Last Updated: 5-7-25