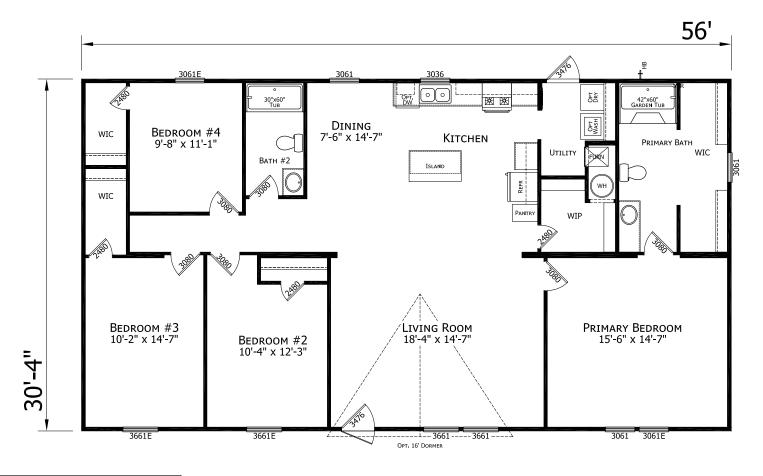

## **Selwin**

**Prime Series** 

1,699 SQ. FT. (Approximate) 4 Bedroom, 2 Bath

Last Updated: 11-9-22