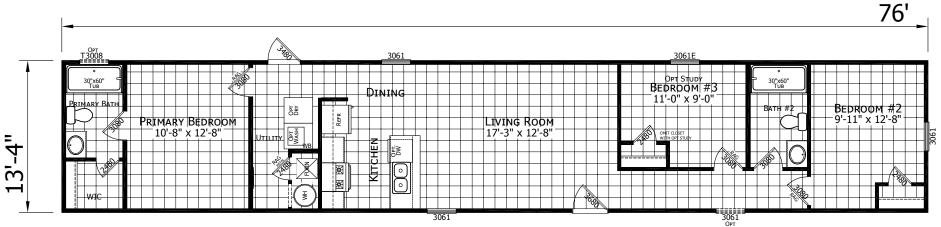

## Rowland

Lake Manor Series - Single Sections 1,013 SQ. FT. (Approximate) 3 Bedroom, 2 Bath

Last Updated: 3-27-25

MANUFACTURED BY:

HOMES

Орт

7280

CHAMPION HOMES CENTER 115 Titan Roberts Rd.