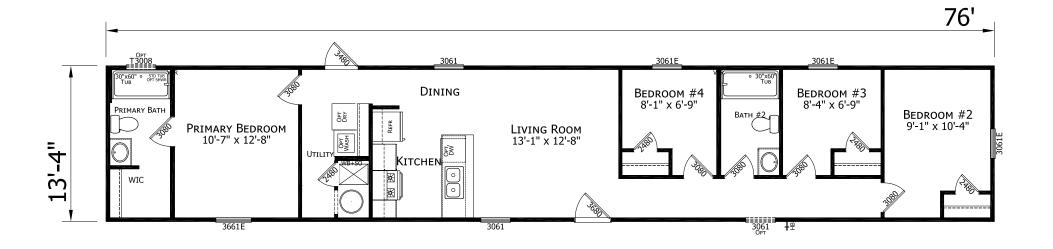

## Roleson

**Prime Series** 

1,013 SQ. FT. (Approximate) 4 Bedroom, 2 Bath

Last Updated: 6-12-25