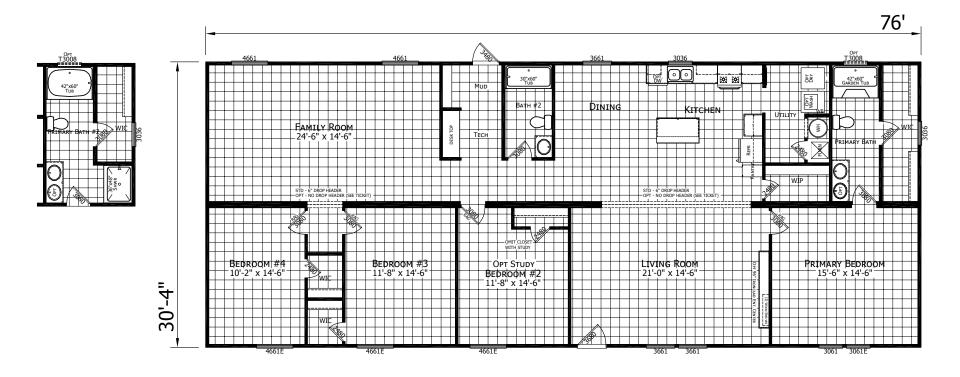

## Roduco

Lake Manor Series - Multi-Sections
2033 SQ. FT. (Approximate) 4 Bedroom, 2 Bath

Last Updated:4-14-25