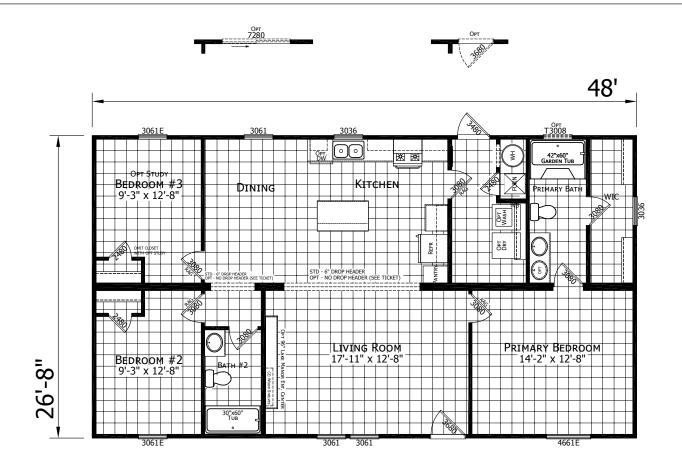

## Reynoldson

Lake Manor Series - Multi-Sections

1,280 SQ. FT. (Approximate) 3 Bedroom, 2 Bath

Last Updated: 3-27-25

MANUFACTURED BY:

HOMES

CHAMPION HOMES CENTER 115 Titan Roberts Rd. Lillington, NC 27546

FBHExpo.com | 1-800-504-3238