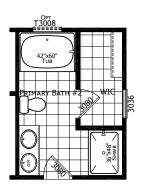

## Reynoldson

Lake Manor Series - Multi-Sections

1,280 SQ. FT. (Approximate) 3 Bedroom, 2 Bath

Last Updated: 3-27-25

MANUFACTURED BY:

HOMES

CHAMPION HOMES CENTER 115 Titan Roberts Rd. Lillington, NC 27546

FBHExpo.com | 1-800-504-3238