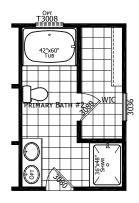

## **Powells**

Lake Manor Series - Multi-Sections

1577 SQ. FT. (Approximate) 3 Bedroom, 2 Bath

Last Updated:4-14-25