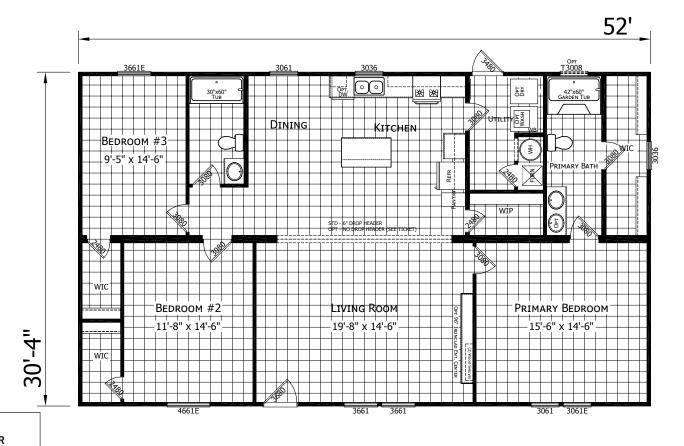

## **Powells**

Lake Manor Series - Multi-Sections

1577 SQ. FT. (Approximate) 3 Bedroom, 2 Bath

Last Updated:4-14-25