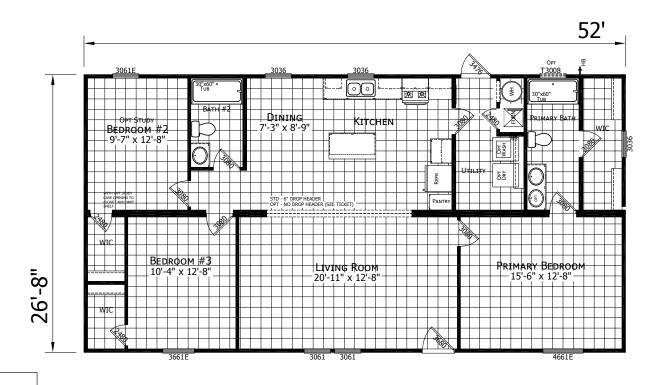

## **Pierre**

Lake Manor Series - Multi-Sections
1387 SQ. FT. (Approximate) 3 Bedroom, 2 Bath

Last Updated: 5-7-25