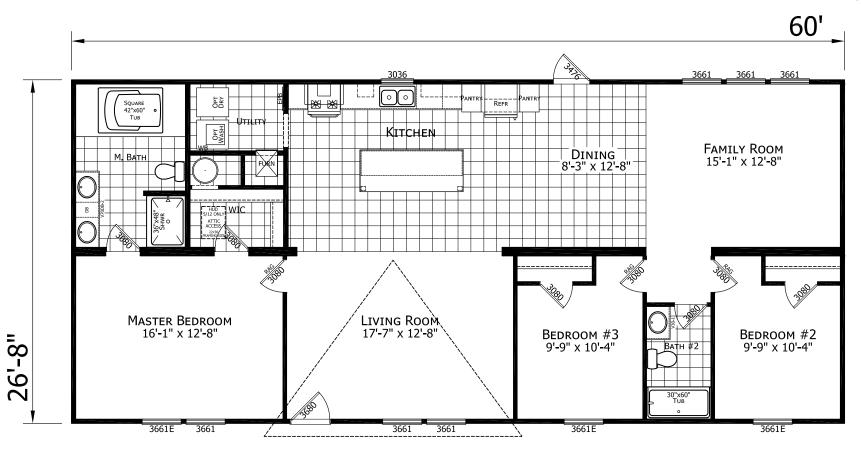

## **Pepperton**

**Dutch Elite Housing Series** 

1,600 SQ. FT. (Approximate) 3 Bedroom, 2 Bath

Last Updated: 10-10-22