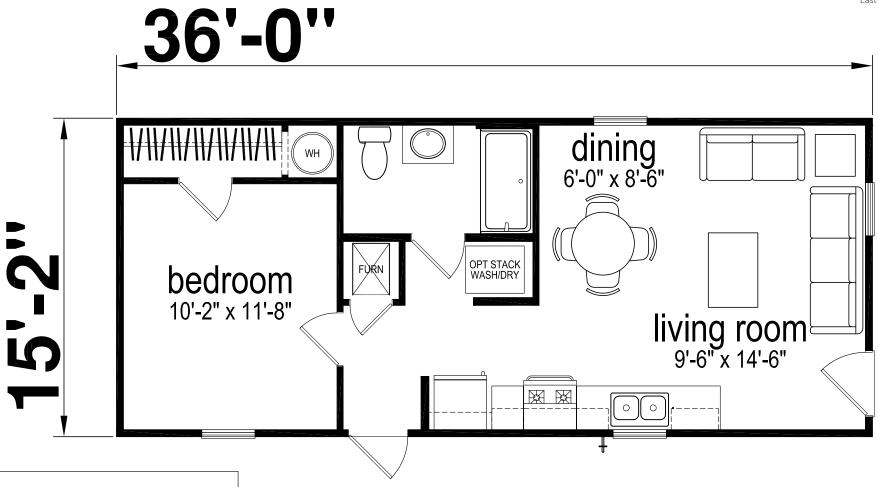

## **Penndel**

**Prime Series** 

546 SQ. FT. (Approximate) 1 Bedroom, 1 Bath

Last Updated: 3-10-25