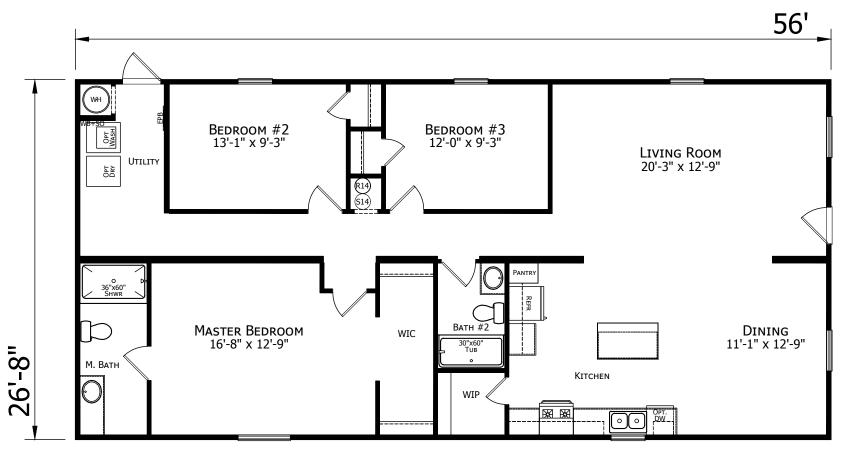

## **Pantego**

**Prime Series** 

1,493 SQ. FT. (Approximate) 3 Bedroom, 2 Bath

Last Updated:1-30-23