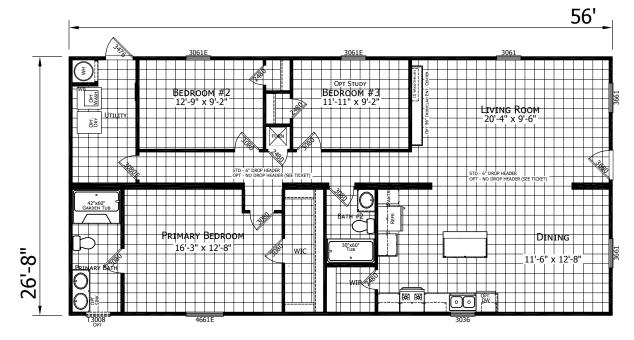

## **Paige**

Lake Manor Series - Multi-Sections

1,493 SQ. FT. (Approximate) 3 Bedroom, 2 Bath

Last UpLast Updated: 3-27-25