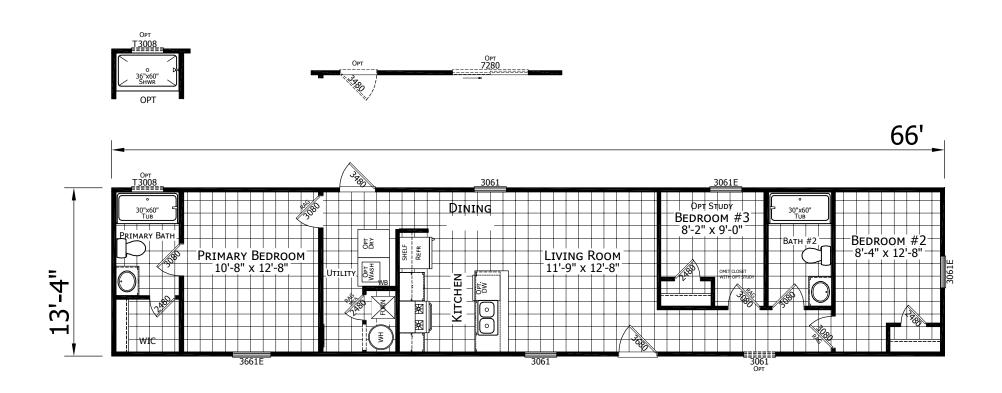

## **Orrum**

Lake Manor Series - Single Sections
880 SQ. FT. (Approximate) 3 Bedroom, 2 Bath

Last Updated: 4-15-25