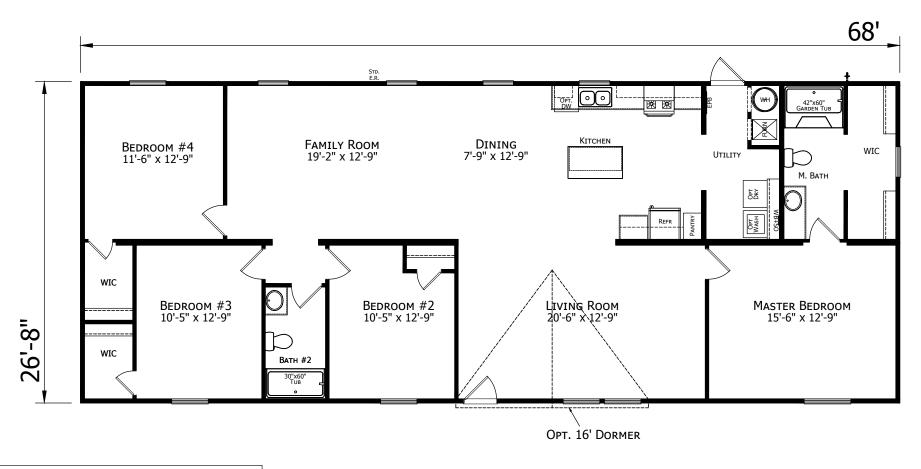

## **Nixonton**

**Prime Series** 

1,813 SQ. FT. (Approximate) 4 Bedroom, 2 Bath

Last Updated: 11-9-22