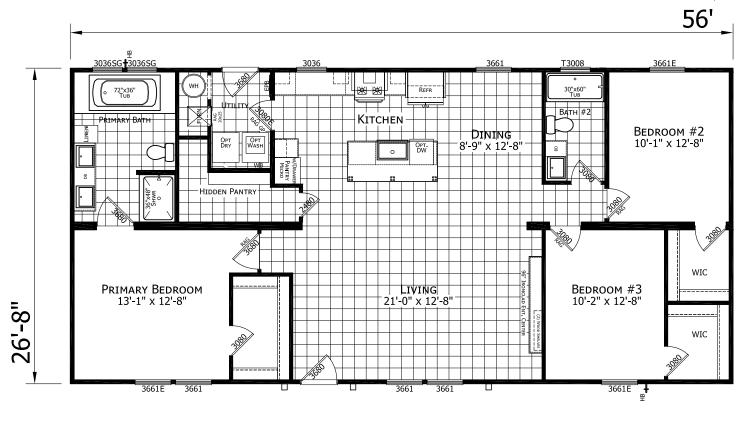

## **Nariton**

Ironclad Series

1,493 SQ. FT. (Approximate) 3 Bedroom, 2 Bath

Last Updated: 1-26-23