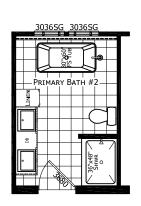

## **Nariton**

Ironclad Series

1,493 SQ. FT. (Approximate) 3 Bedroom, 2 Bath

Last Updated: 1-26-23