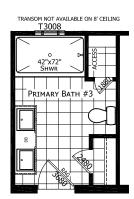

## **Nariton**

Ironclad Series

1,493 SQ. FT. (Approximate) 3 Bedroom, 2 Bath

Last Updated: 1-26-23