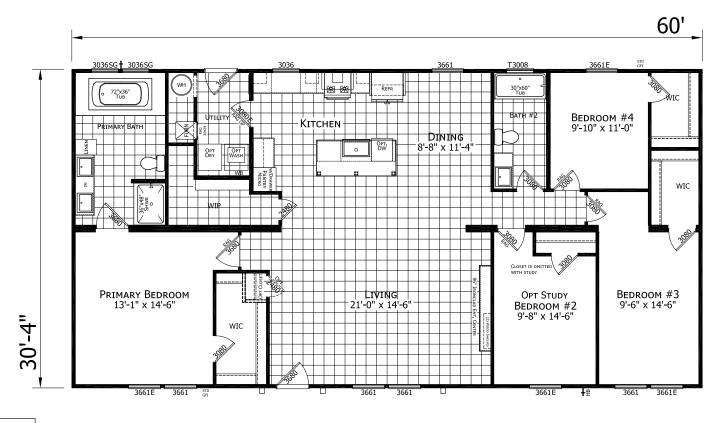

## Monarch

Ironclad Series

1,820 SQ. FT. (Approximate) 4 Bedroom, 2 Bath

Last Updated: 1-26-23

X \_\_\_\_