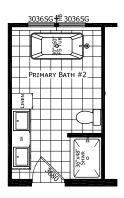

## Monarch

Ironclad Series

1,820 SQ. FT. (Approximate) 4 Bedroom, 2 Bath

Last Updated: 1-26-23

X \_\_\_\_