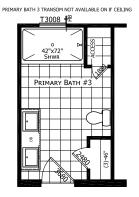

## Monarch

Ironclad Series

1,820 SQ. FT. (Approximate) 4 Bedroom, 2 Bath

Last Updated: 1-26-23

X \_\_\_\_