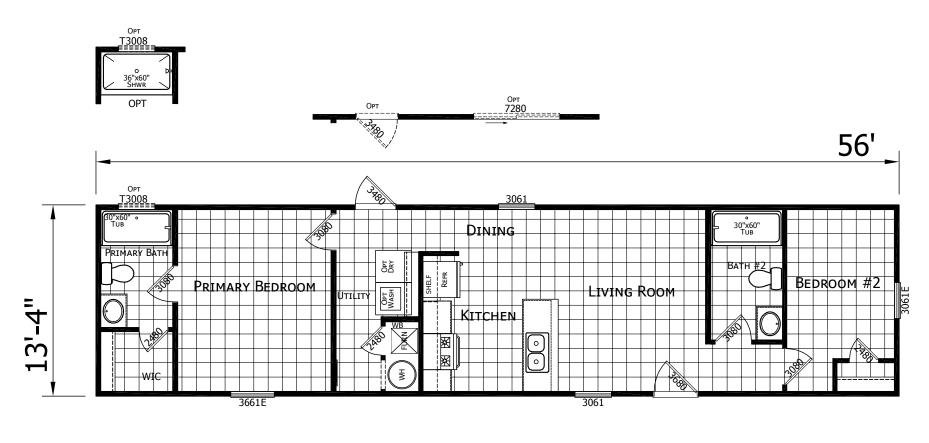

## Manteo

Lake Manor Series - Single Sections 746 SQ. FT. (Approximate) 2 Bedroom, 2 Bath

Last Updated: 4-15-25

MANUFACTURED BY:

CHAMPION HOMES CENTER 115 Titan Roberts Rd. Lillington, NC 27546