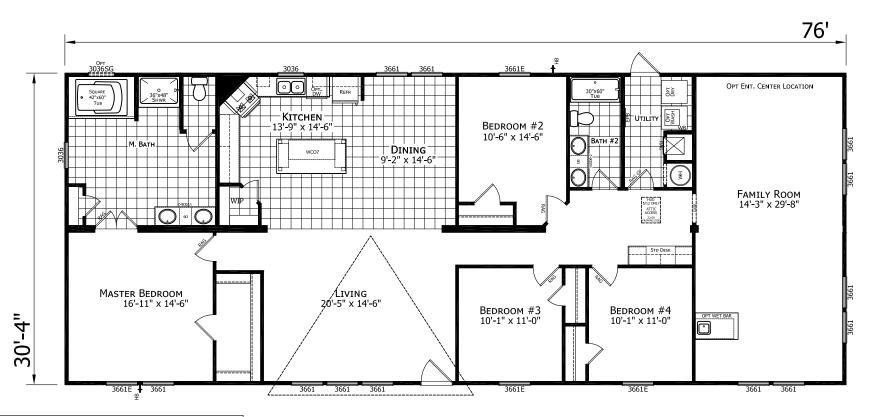

## **Lynhurst**

**Dutch Elite Housing Series** 

2,305 SQ. FT. (Approximate) 4 Bedroom, 2 Bath

Last Updated: 12-19-22

OPT. PATIO