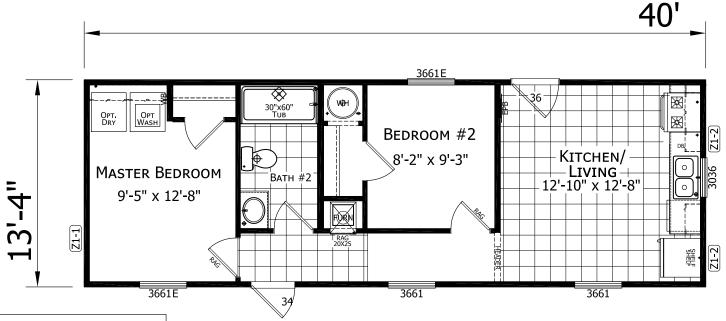

## Lorlie

**Dutch Elite Housing Series** 

533 SQ. FT. (Approximate) 2 Bedroom, 1 Bath

Last Updated: 2-6-23

FACTORY EXPO HOME CENTERS 115 Titan Roberts Rd. Lillington, NC 27546