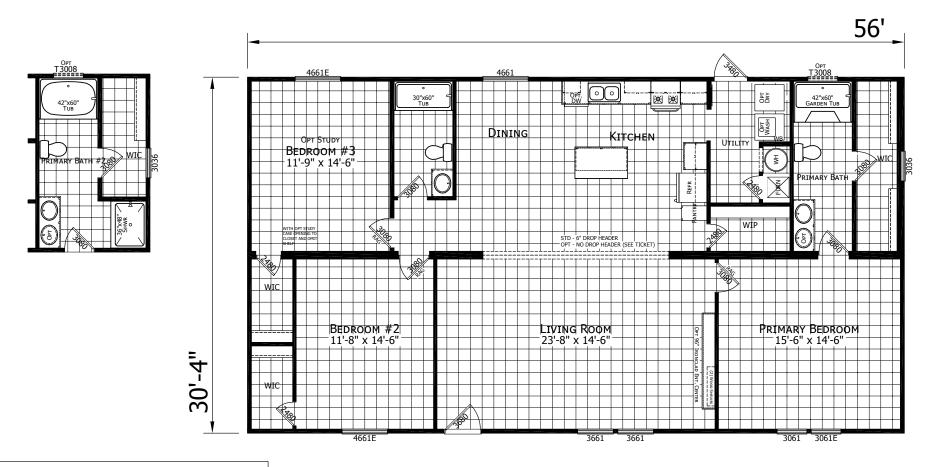

## **Knottsdale**

Lake Manor Series - Multi-Sections

1699 SQ. FT. (Approximate) 3 Bedroom, 2 Bath

Last Updated:4-14-25