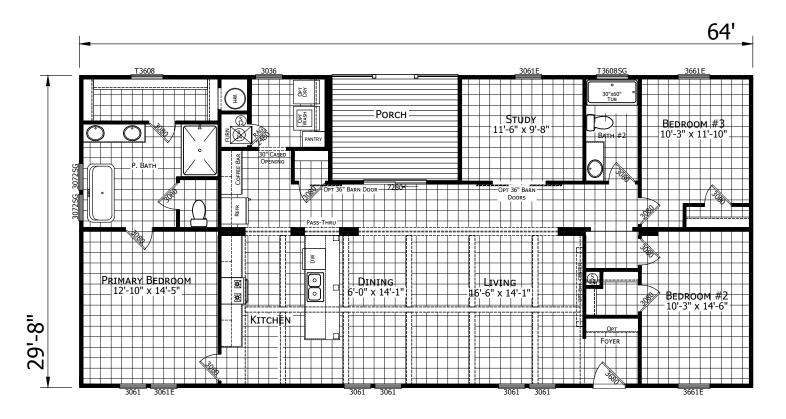

## Katanga

**Brave Series** 

1,899 SQ. FT. (Approximate) 4 Bedroom, 2 Bath

Last Updated: 8-15-24