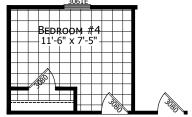

## Katanga

**Brave Series** 

1,899 SQ. FT. (Approximate) 4 Bedroom, 2 Bath

Last Updated: 8-15-24