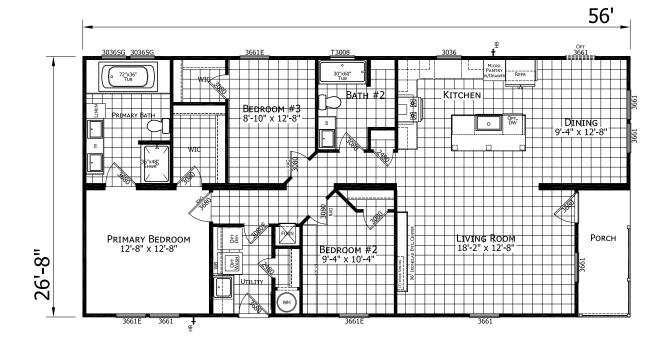

## **Juneberry**

Ironclad Series

1,493 SQ. FT. (Approximate) 3 Bedroom, 2 Bath

Last Updated: 1-26-23