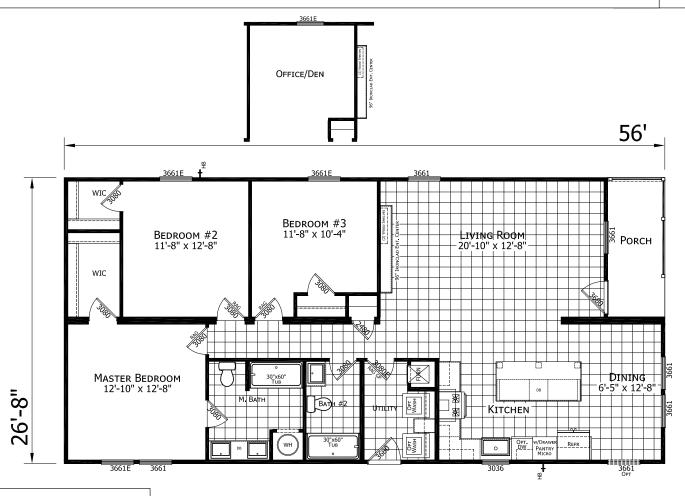

## **Jaffia**

Ironclad Series

1,493 SQ. FT. (Approximate) 3 Bedroom, 2 Bath

Last Updated: 1-26-23