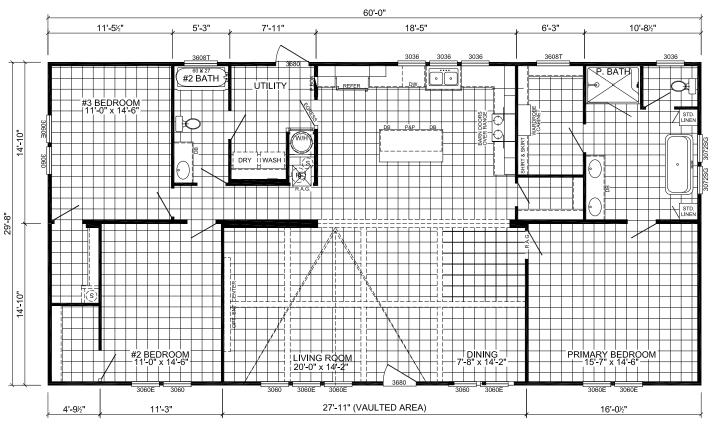

## Hutson

**Brave Series** 

1,780 SQ. FT. (Approximate) 3 Bedroom, 2 Bath

Last Updated: 3-6-23