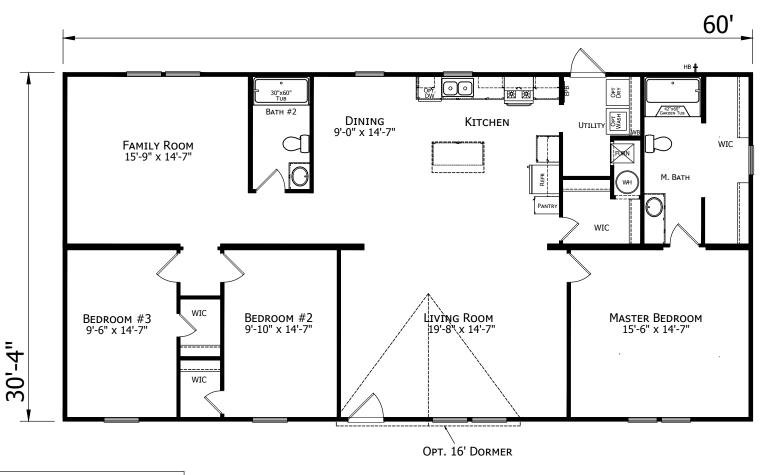

## Hobbsville

**Prime Series** 

1,820 SQ. FT. (Approximate) 3 Bedroom, 2 Bath

Last Updated: 11-9-22