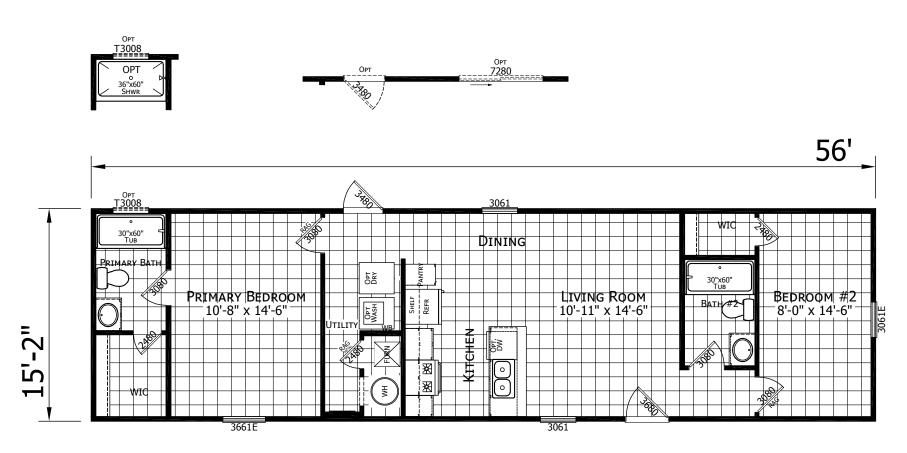

## **Hertford**

Lake Manor Series - Single Sections 849 SQ. FT. (Approximate) 2 Bedroom, 2 Bath

Last Updated: 4-15-25