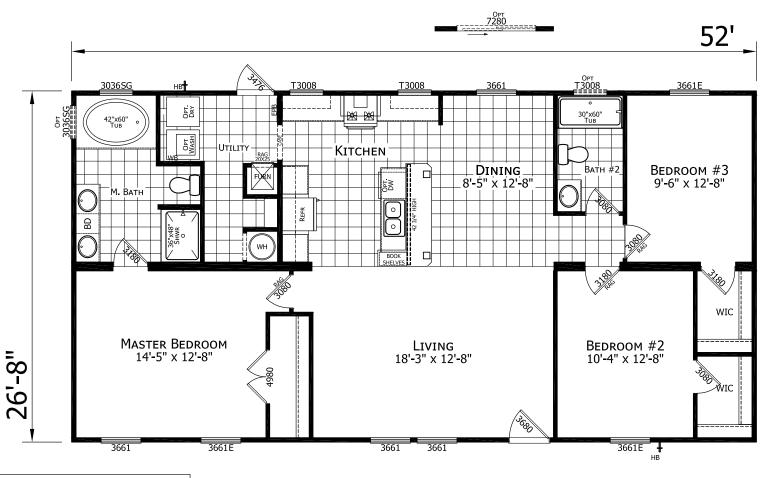

## Hendrik

**Dutch Elite Housing Series** 

1,387 SQ. FT. (Approximate) 3 Bedroom, 2 Bath

Last Updated: 10-10-22