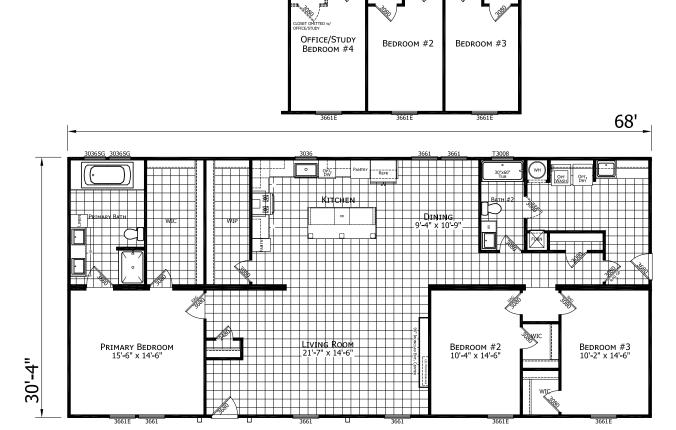

## Heizer

Ironclad Series

2,062 SQ. FT. (Approximate) 3 Bedroom, 2 Bath

Last Updated: 1-26-23

TRANSOM NOT AVAILABLE ON 8' CEILING