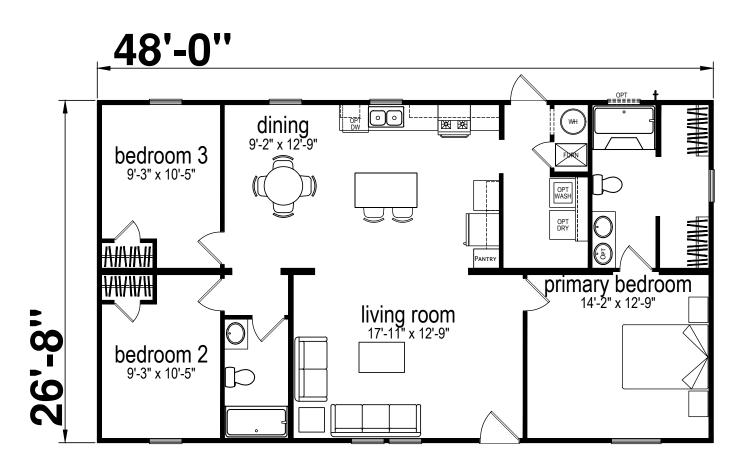

## Harleyville

**Prime Series** 

1280 SQ. FT. (Approximate) 3 Bedroom, 2 Bath

Last Updated: 3-10-25

opt closet door