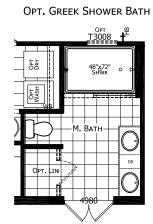

## **Falco**

**Dutch Elite Housing Series** 

1,493 SQ. FT. (Approximate) 3 Bedroom, 2 Bath

Last Updated: 4-18-23