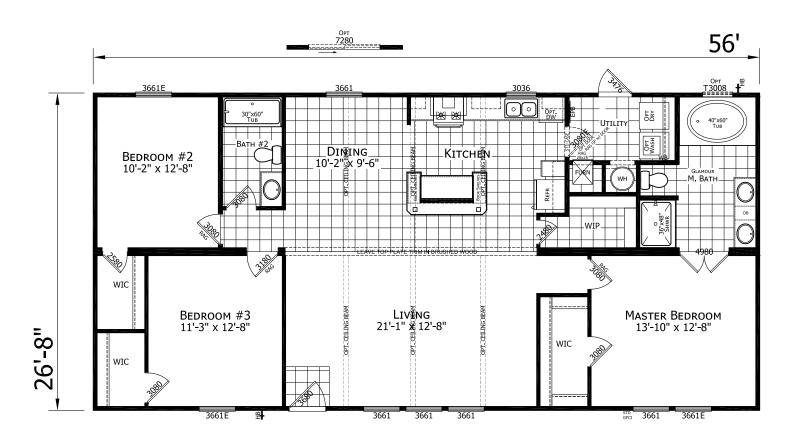

## **Falco**

**Dutch Elite Housing Series** 

1,493 SQ. FT. (Approximate) 3 Bedroom, 2 Bath

Last Updated: 4-18-23