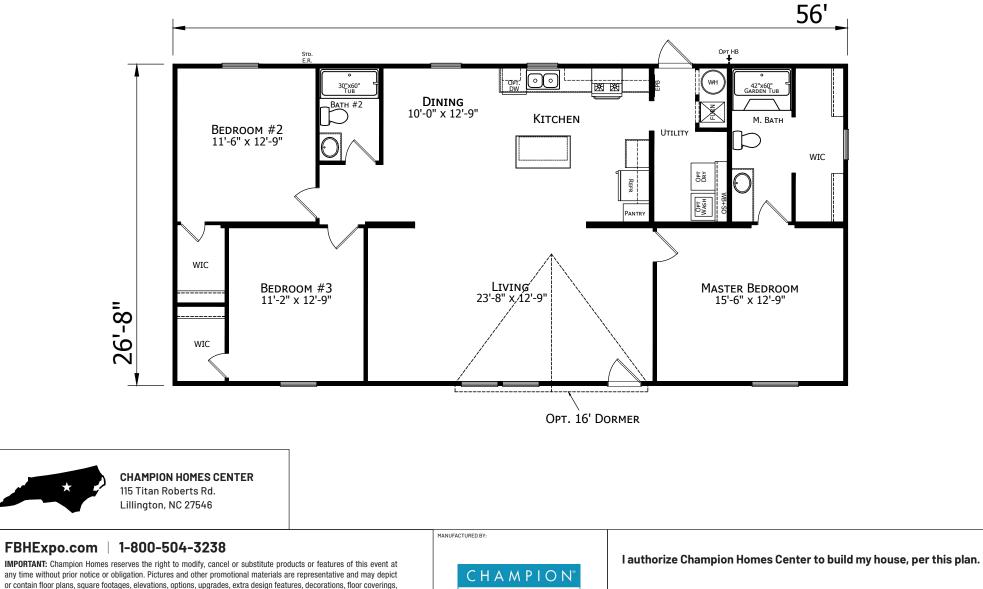

## **Prime Series**

1,493 SQ. FT. (Approximate) 3 Bedroom, 2 Bath

Last Updated: 11-9-22

Customer Signature/Date

any time without prior notice or obligation. Pictures and other promotional materials are representative and may depict or contain floor plans, square footages, elevations, options, upgrades, extra design features, decorations, floor coverings, specialty light fixtures, custom paint and wall coverings, window treatments, landscaping, sound and alarm systems, furnishings, appliances, and other designer/decorator features and amenities that are not included as part of the home and/or may not be available at all locations. Home, pricing and community information is subject to change, and homes to prior sale, at any time without notice or obligation. ©2020 Alta Cima Corp. All rights reserved.