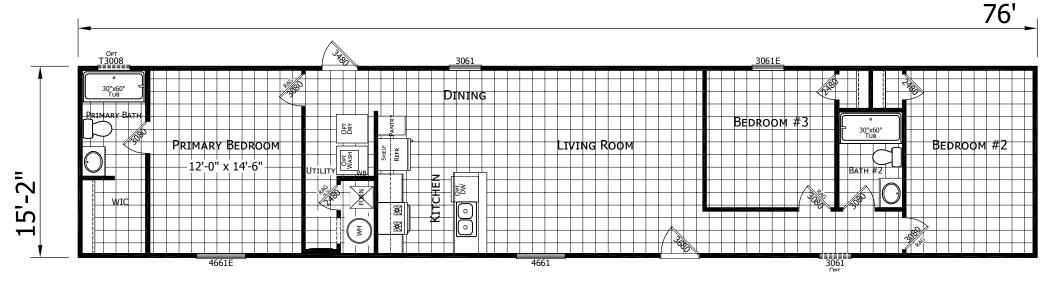

## Lake Manor Series - Single Sections 1153 SQ. FT. (Approximate) 3 Bedroom, 2 Bath

Last Updated: 4-15-25

MANUFACTURED BY:

**CHAMPION HOMES CENTER** 115 Titan Roberts Rd. Lillington, NC 27546

FBHExpo.com | 1-800-504-3238