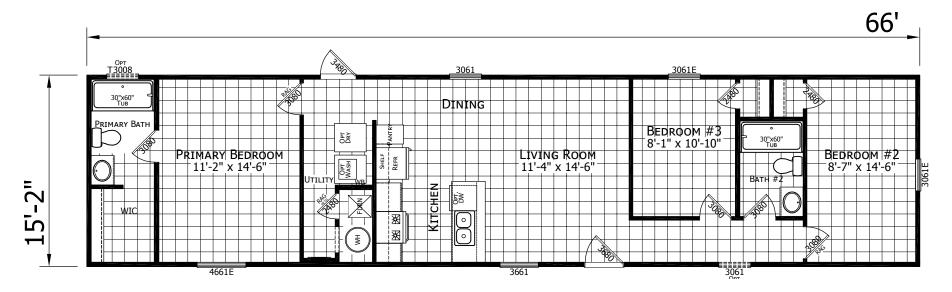

## Enfield

Lake Manor Series - Single Sections 1001 SQ. FT. (Approximate) 3 Bedroom, 2 Bath

Last Updated: 4-15-25

MANUFACTURED BY

CHAMPION HOMES CENTER 115 Titan Roberts Rd. Lillington, NC 27546