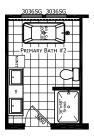

## **Ellison**

Ironclad Series

1,706 SQ. FT. (Approximate) 4 Bedroom, 2 Bath

Last Updated: 1-26-23