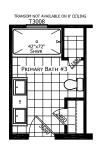

## **Ellison**

Ironclad Series

1,706 SQ. FT. (Approximate) 4 Bedroom, 2 Bath

Last Updated: 1-26-23