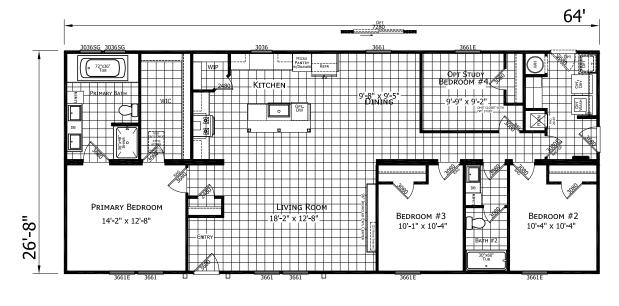

## **Ellison**

Ironclad Series

1,706 SQ. FT. (Approximate) 4 Bedroom, 2 Bath

Last Updated: 1-26-23