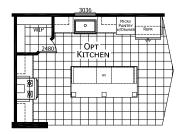

## **Ellison**

Ironclad Series

1,706 SQ. FT. (Approximate) 4 Bedroom, 2 Bath

Last Updated: 1-26-23